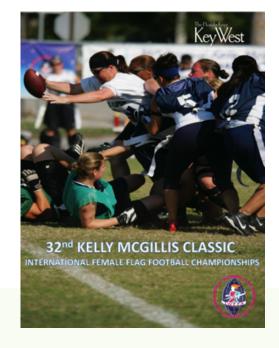

## WELCOME TO THE 32<sup>ND</sup> KELLY MCGILLIS CLASSIC INTERNATIONAL FEMALE FLAG FOOTBALL CHAMPIONSHIPS & WORLD CHALLENGE - **ITINERARY**

8 DAYS OF EVENTS: JAN. 22 – 29, 2024

GAMES ONLY: JANUARY 26 – 28